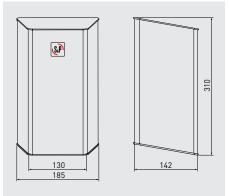

## WARM AIR HAND DRYERS **SL-2020 ECO Series**





Warm air hand dryers with a high speed brushless motor.

Security device to avoid continued function if an object is left below. Thermal protectors for over heating protection on the motor and heating element.

Electric power resistance self-regulation according to the ambient temperature.





| Room temperature | Total electric power |  |  |  |  |  |
|------------------|----------------------|--|--|--|--|--|
| ≤ 22°C           | 1000W                |  |  |  |  |  |
| 22 – 27°C        | 750W                 |  |  |  |  |  |
| 27 – 30°C        | 530W                 |  |  |  |  |  |
| ≥ 30°C           | 250W                 |  |  |  |  |  |

## **DIMENSIONS (mm)**



## **TECHNICAL CHARACTERISTICS**

| Model       | Voltage<br>(V)<br>50 Hz | Motor<br>power<br>(W) | Total<br>power<br>(W) | Current<br>(A) | IK<br>Index | Air<br>speed<br>(m/s) | Insulation/<br>Protection | Sound<br>pressure<br>level*<br>(dB(A)) | Casing<br>material | On                      | Off                        | Dimensions<br>(mm)  | Weight<br>(kg) | Colour            |
|-------------|-------------------------|-----------------------|-----------------------|----------------|-------------|-----------------------|---------------------------|----------------------------------------|--------------------|-------------------------|----------------------------|---------------------|----------------|-------------------|
| SL-2020 ECO | 230                     | 250                   |