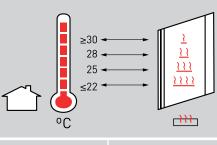

Electric power resistance self-regulation according to the ambient temperature.

| Room temperature | Total electric power |  |  |  |  |  |
|------------------|----------------------|--|--|--|--|--|
| ≤ 22°C           | 1000W                |  |  |  |  |  |
| 22 – 27°C        | 750W                 |  |  |  |  |  |
| 27 – 30°C        | 530W                 |  |  |  |  |  |
| ≥ 30°C           | 250W                 |  |  |  |  |  |