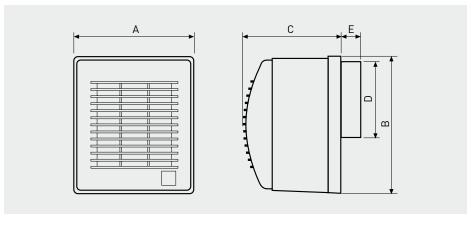

# **DIMENSIONS (mm)**

| Model  | Α   | В   | С     | Ø D | E  |
|--------|-----|-----|-------|-----|----|
| EB-100 | 156 | 179 | 126.5 | 98  | 25 |