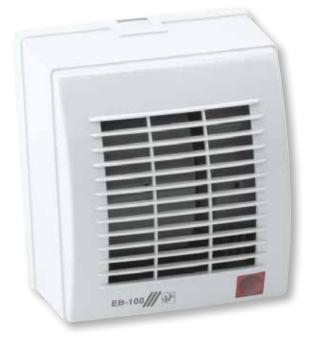

# **EB** Series

EB-100

Centrifugal fans suitable for many domestic general ventilation applications where higher system resistance pressures are encountered. The EB models incorporate a forward

curved centrifugal impeller with single phase motor 230V-50Hz. IPX4 (1). Class II. Housing and impeller made in polypropylene. Suitable to operate with air temperature up to 40°C.

(1) H versions: IPX2.

EB-100 S: Standard models. EB-100 T: Models with adjustable

run-on-timer.

EB-100 HT: Models with internal

humidistat and adjustable

run-on-timer.