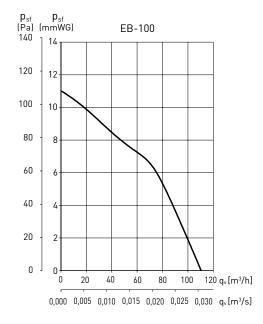

---------------------------------|-------------------|-------------------|----------------|
| EB-100 | 2250           | 30                                               | 230                     | 45,5                                   | 110                                       | Class II / IPX4** | 100               | 1,1            |

<sup>\*</sup> Sound pressure level measured at 1,5 m at free air conditions. \*\* H version: IPX2.

# **DIMENSIONS (mm)**



| Model  | Α   | В   | С     | Ø D | E  |
|--------|-----|-----|-------|-----|----|
| EB-100 | 156 | 179 | 126.5 | 98  | 25 |

## **ACCESSORIES**



**GSA-100** Flexible aluminium ducting.



**GRA-70** Aluminium external grille.



CX-80/125 Worm drive ducting clip.



MRT-100 Circular duct joining piece.

## **PERFORMANCE CURVE**